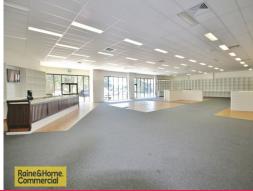

## ALMOST UNHEARD OF.... Tuggerah Straight Showroom - 1,100m2 (approx)

Premium commercial opportunity now available for the first time in over 10 years. Almost 1,100m2 on the ground floor and an additional mezzanine area. This outstanding property has over 70 car parking spaces on site and is the ideal location for a blue chip commercial tenant, Bulky goods showroom, medical or similar.

Right next door to Bing Lee, Derrys Carpets, BCF & Supercheap Auto Pole Signage to Tuggerah Straight (Pacific Highway) for you to be seen Over 60 parking spaces on site

Clear span retail design with excellent internal clearance Attractive Terms Available