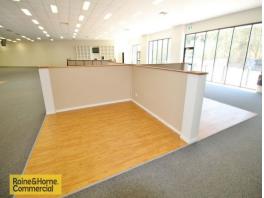

## ALMOST UNHEARD OF.... Tuggerah Straight Showroom - 1,100m2 (approx)

Premium commercial opportunity now available for the first time in over 10 years. Almost 1,100m2 on the ground floor and an additional mezzanine area. This outstanding property has over 70 car parking spaces on site and is the ideal location for a blue chip commercial tenant, Bulky goods showroom, medical or similar.

Right next door to Bing Lee, Derrys Carpets, BCF & Supercheap Auto Pole Signage to Tuggerah Straight (Pacific Highway) for you to be seen Over 60 parking spaces on site

Clear span retail design with excellent internal clearance Attractive Terms Available