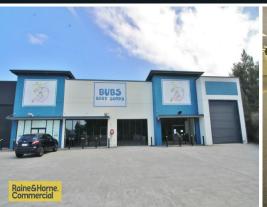

Unit 2/160-162 Pacific Highway, Tuggerah NSW 2259

## ALMOST UNHEARD OF.... Tuggerah Straight Showroom - 1,100m2 (approx)

Premium commercial opportunity now available for the first time in over 10 years. Almost 1,100m2 on the ground floor and an additional mezzanine area. This outstanding property has over 70 car parking spaces on site and is the ideal location for a blue chip commercial tenant, Bulky goods showroom, medical or similar.