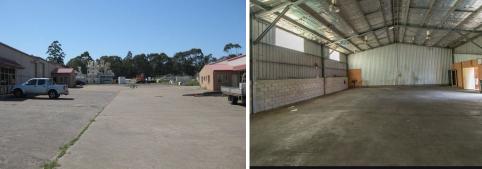

## Affordable Warehouse Space

Located just off the New England Highway at Rutherford, the property is only a 10-minute drive to The Hunter Expressway and a 2 hour drive to Sydney's CBD.

The unit is approximately 336m2 and comprises a reception/office area, toilet and shower. With its open plan configuration, the property is perfect for anyone looking for more storage or wanting to grow their small business.

Property Features:

- ? Off street parking
- ? Full height roller door
- ? Prime location
- ? Surrounded by numer

Industrial FOR LEASE

336sqm