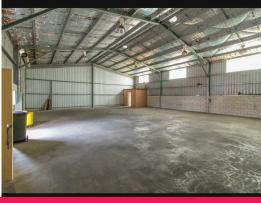

## Affordable Warehouse Space

Located just off the New England Highway at Rutherford, the property is only a 10-minute drive to The Hunter Expressway and a 2 hour drive to Sydney's CBD.

The unit is approximately 336m2 and comprises a reception/office area, toilet and shower. With its open plan configuration, the property is perfect for anyone looking for more storage or wanting to grow their small business.

Property Features:

- ? Off street parking
- ? Full height roller door
- ? Prime location
- ? Surrounded by numer

Industrial FOR LEASE

336sqm