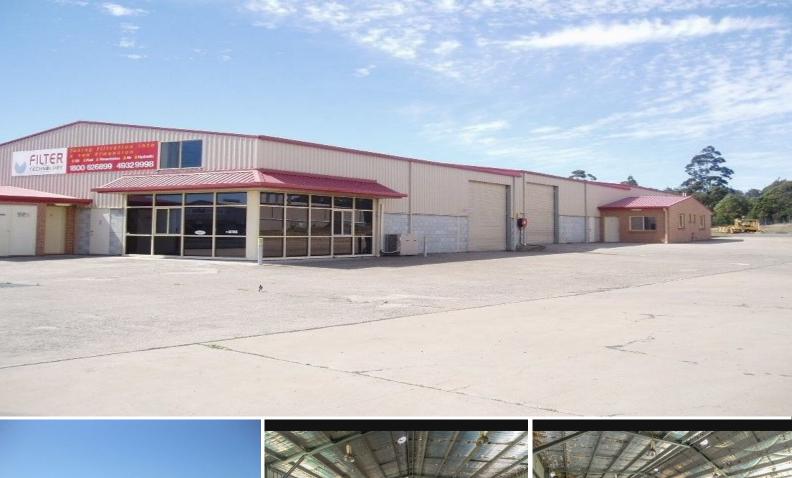

## 9/71 Racecourse Road, Rutherford NSW 2320

## Affordable Warehouse Space

Located just off the New England Highway at Rutherford, the property is only a 10-minute drive to The Hunter Expressway and a 2 hour drive to Sydney's CBD.

The unit is approximately 336m2 and comprises a reception/office area, toilet and shower. With its open plan configuration, the property is perfect for anyone looking for more storage or wanting to grow their small business.

Property Features:

- ? Off street parking
- ? Full height roller door
- ? Prime location
- ? Surrounded by numer

Industrial FOR LEASE

336sqm