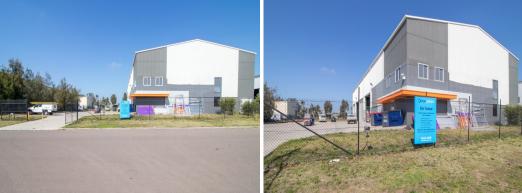

## **Main Road Frontage**

The 720m2 warehouse in its current configuration comprises of a large showroom and workshop area with two separate offices.

The building is located in the heart of Rutherford's industrial area, with ease of access to the New England Highway and only a 10-minute drive to the Hunter Expressway. Great location for numerous businesses wishing to expand their operations in the Hunter Valley region.

? 9 allocated car spaces

- ? Highway frontage
- ? 4 x 4.8m roller doors
- ? Fully fenced yard
- ? Hard stand available

Industrial FOR LEASE

720sqm