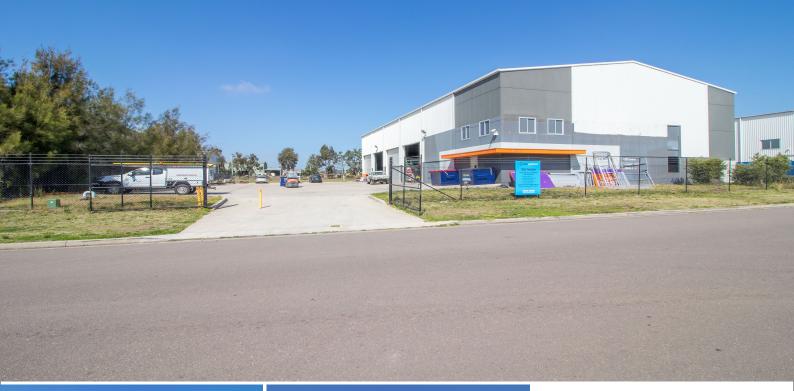

## **Main Road Frontage**

The 720m2 warehouse in its current configuration comprises of a large showroom and workshop area with two separate offices.

The building is located in the heart of Rutherford's industrial area, with ease of access to the New England Highway and only a 10-minute drive to the Hunter Expressway. Great location for numerous businesses wishing to expand their operations in the Hunter Valley region.

? 9 allocated car spaces

- ? Highway frontage
- ? 4 x 4.8m roller doors
- ? Fully fenced yard
- ? Hard stand available

Industrial FOR LEASE

720sqm