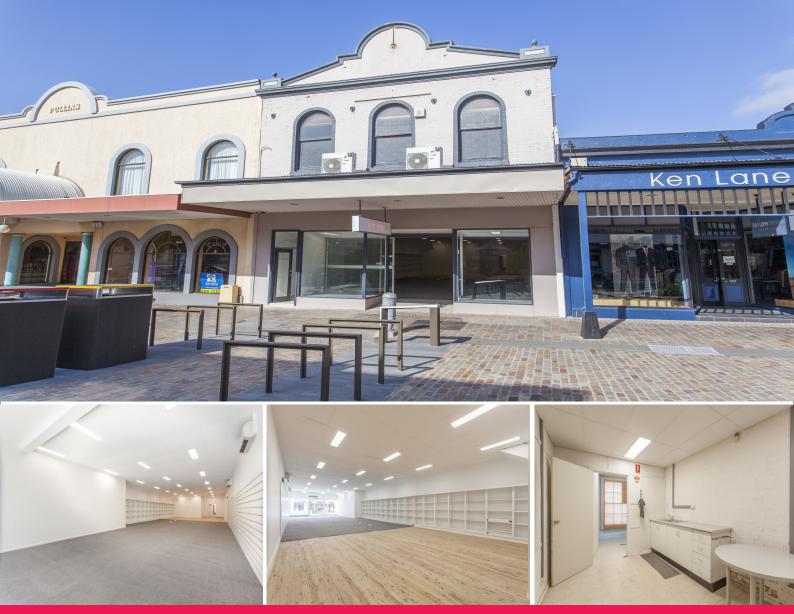

## 395 High Street, Maitland NSW 2320

## Be Seen - Major Retail Opportunity

Available now is one of Maitland's premier retail spaces. Take advantage of the passing traffic and pedestrian presence within 'The Levee'.

395 High Street offers endless opportunity and a variety of uses. With its large versatile floor space, and rear lane access to a loading dock the site is easily accessible.

- ? B4 Zoning
- ? 353m2
- ? 8m window frontage
- ? Open plan retail area
- ? Plenty of storage
- ? Full amenities
- ? Rear lane access wit

Retail FOR LEASE

350sqm