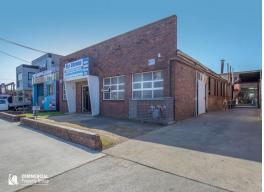

1276 Eldridge Road & 27 Nowill Street, Condell Park NSW

## THE FIRST TIME OFFERED IN 60+ YEARS

TO BE SOLD IN ONE LINE

\* Two freehold title industrial properties with 2 street frontages

N? 137 Eldridge Road:

- Land Size: 836m? approx.
- 18 metre frontage located at the intersection of Eldridge Road and Edgar Street
- Side driveway access into 653m? approx. building
- Large power supply of 400 amps approximately and gas connected

N? 27 Nowill Street:

\* Each property has separate

Industrial

FOR SALE

\$2,790,000 + GST

922sqm

**Chris Wade** 

Mario El-Boustani