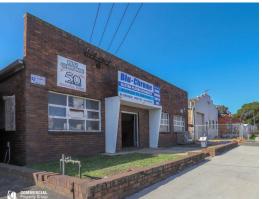

1276 Eldridge Road & 27 Nowill Street, Condell Park NSW

## THE FIRST TIME OFFERED IN 60+ YEARS

TO BE SOLD IN ONE LINE

\* Two freehold title industrial properties with 2 street frontages

N? 137 Eldridge Road:

- Land Size: 836m? approx.
- 18 metre frontage located at the intersection of Eldridge Road and Edgar Street
- Side driveway access into 653m? approx. building
- Large power supply of 400 amps approximately and gas connected

N? 27 Nowill Street:

\* Each property has separate

Industrial

FOR SALE

\$2,790,000 + GST

922sqm

**Chris Wade** 

Mario El-Boustani