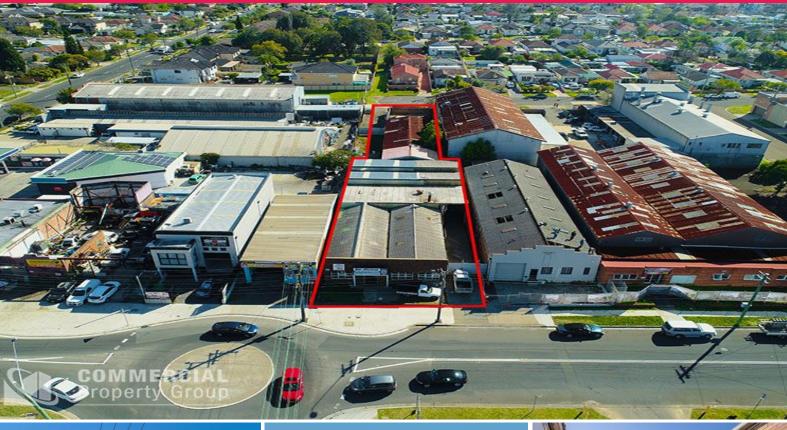

1276 Eldridge Road & 27 Nowill Street, Condell Park NSW

## THE FIRST TIME OFFERED IN 60+ YEARS

TO BE SOLD IN ONE LINE

\* Two freehold title industrial properties with 2 street frontages

N? 137 Eldridge Road:

- Land Size: 836m? approx.
- 18 metre frontage located at the intersection of Eldridge Road and Edgar Street
- Side driveway access into 653m? approx. building
- Large power supply of 400 amps approximately and gas connected

N? 27 Nowill Street:

\* Each property has separate

Industrial

FOR SALE

\$2,790,000 + GST

922sqm

**Chris Wade** 

Mario El-Boustani