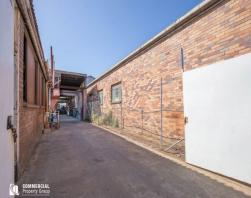

## THE FIRST TIME OFFERED IN 60+ YEARS

TO BE SOLD IN ONE LINE

\* Two freehold title industrial properties with 2 street frontages

N? 137 Eldridge Road:

- Land Size: 836m? approx.
- 18 metre frontage located at the intersection of Eldridge Road and Edgar Street
- Side driveway access into 653m? approx. building
- Large power supply of 400 amps approximately and gas connected