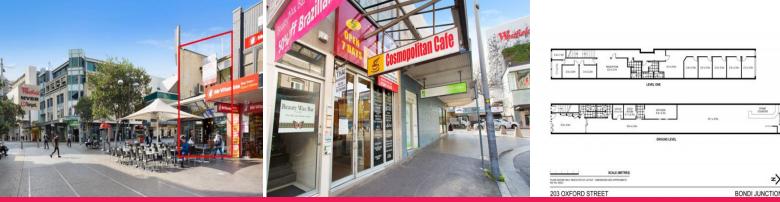

## 203 Oxford Street, Bondi Junction NSW 2022

## Prime Freehold 2 Level Retail/Commercial Opportunity

Sale of prime freehold two level retail/commercial property located just off Bronte Road with two street frontages - Oxford Street Mall and Spring Street, in the last undeveloped block opposite Westfield Shopping Centre.

Located in the heart of Bondi Junction only metres to Westfield, the Apple Store, Eastgate Shopping Centre and Bondi Junction Bus/Rail Interchange.

The property is a high exposure site and is greatly undeveloped.

Retail FOR SALE

202sqm

**Andrew Krulis** 0418 601 870 andrew@krulis.com.au,a+2605\_1583\_n2ak@krulis.com.au,a+2605\_1583\_7761

**Max Spartalis** 0418 962 828

z)