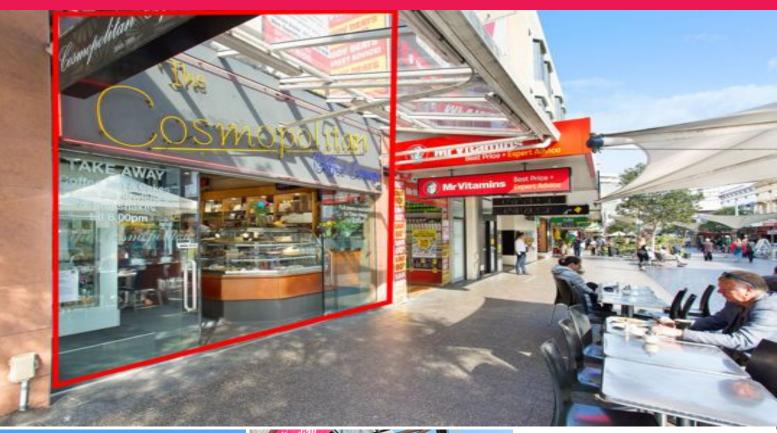

## 203 Oxford Street, Bondi Junction NSW 2022

## Prime Freehold 2 Level Retail/Commercial Opportunity

Sale of prime freehold two level retail/commercial property located just off Bronte Road with two street frontages - Oxford Street Mall and Spring Street, in the last undeveloped block opposite Westfield Shopping Centre.

Located in the heart of Bondi Junction only metres to Westfield, the Apple Store, Eastgate Shopping Centre and Bondi Junction Bus/Rail Interchange.

The property is a high exposure site and is greatly undeveloped.

Retail FOR SALE

202sqm

**Andrew Krulis** 0418 601 870 andrew@krulis.com.au,a+2605\_1583\_n2ak@krulis.com.au,a+2605\_1583\_7761

**Max Spartalis** 0418 962 828

z)