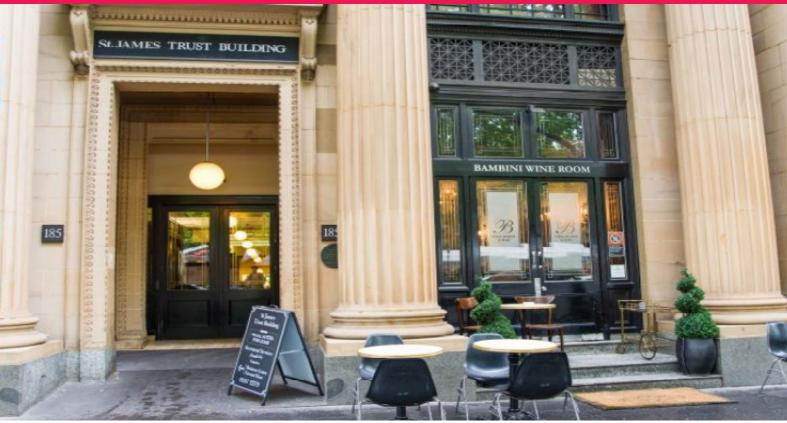

## FULLY FURNISHED SMALL SUITE IN PRESTIGIUS CBD BUILDING

185 Elizabeth Street is located next to the Sheraton on the Park & Hyde Park, close to David Jones & the Supreme Court. The building is in immaculate conditions and features a prestigious building foyer for first impressions & on-site building management. The building has 2 street frontages to 185 Elizabeth & 160 Castlereagh Street.

- Double Office
- 28sqm
- Common areas fully refurbished
- A/C individually controlled
- M & F toilet and shower facilities
- Kitchenette on every level
- Onsite building manag

Offices

FOR LEASE

28sqm