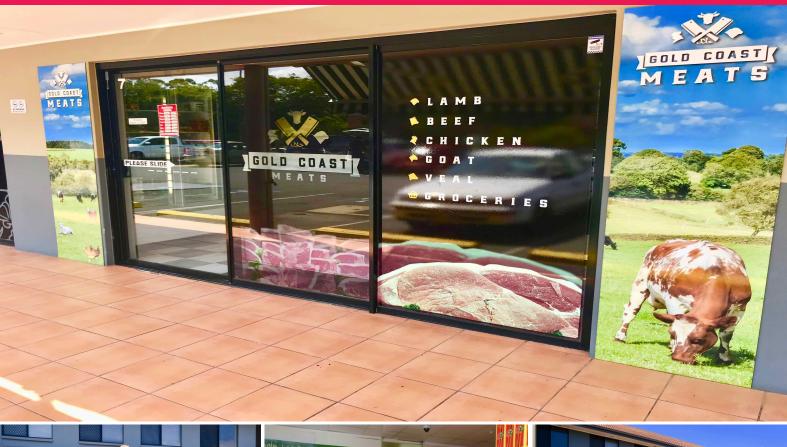

#### **Excellent Value - Nearly 9% Nett Return**

This could be the buy of 2018! High profile retail tenancy, next to Aldi Supermarket with a very reliable tenant in place:

3 x 3 year lease \$37,969.58 per annum nett Ground floor retail of 67\* sqm High quality fit out and cool rooms

The tenant has been in place for 2 years and has a strong business in place.

An incredible investment opportunity not to be missed. My clients are moving overseas and require a prompt transa

Retail FOR SALE