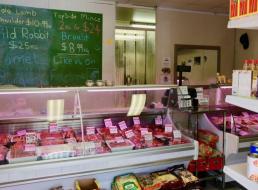

#### **Excellent Value - Nearly 9% Nett Return**

This could be the buy of 2018! High profile retail tenancy, next to Aldi Supermarket with a very reliable tenant in place:

3 x 3 year lease \$37,969.58 per annum nett Ground floor retail of 67\* sqm High quality fit out and cool rooms

The tenant has been in place for 2 years and has a strong business in place.

An incredible investment opportunity not to be missed. My clients are moving overseas and require a prompt transa

Retail FOR SALE