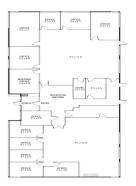

• Building area | 450m2 approximately • Partitioned offices • Onsite car parking • Flexible lease terms Offices FOR LEASE

450sqm

Kristian Etherington 0400 409 833 kristian.etherington@raywhite.com