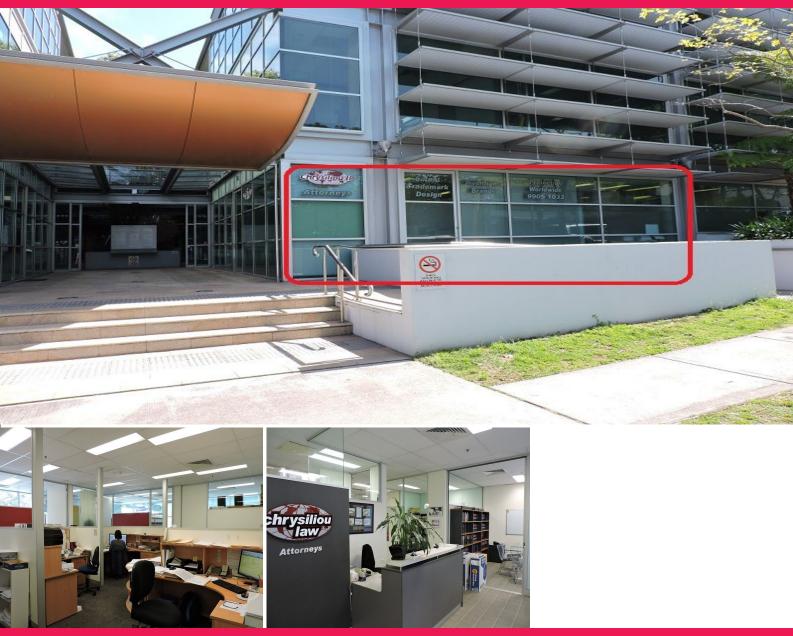

## PRICE DROP - SUPERB OFFICE SPACE WITH EXPOSURE

Prestige three level commercial building, plus two levels of security parking. Within close proximity to Westfield Warringah Mall and Brookvale's Commercial Centre.

Prestige three level commercial building plus two levels of security parking, premium quality finishes and presentation.

This showroom/office suite provides outstanding ground floor exposure to Dale Street and an exclusive 31 sqm courtyard.

Additional Features Include:

- Street-fronting office suite
- Fully air conditioned
- Impressive existing f

Offices
FOR LEASE
Contact agent

133sqm

Sam Donato

sam@shorecp.com.au