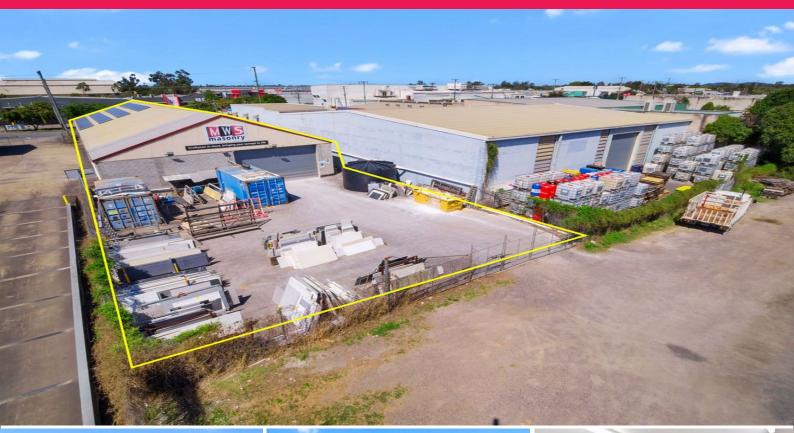

## 38c Aquarium Avenue, Hemmant QLD 4174

## FREESTANDING INDUSTRIAL BUILDING WITH DUAL STREET ACCESS

Other key features include:

- 800sqm\* Clear span warehouse/factory
- Front and rear container height roller door access
- Separate front pedestrian access into ground floor showroom
- Additional mezzanine office with separate toilet
- 3 phase power supply
- Large fully secured parking area/yard accessible from Porter Street
- Self-contained toilet within factory