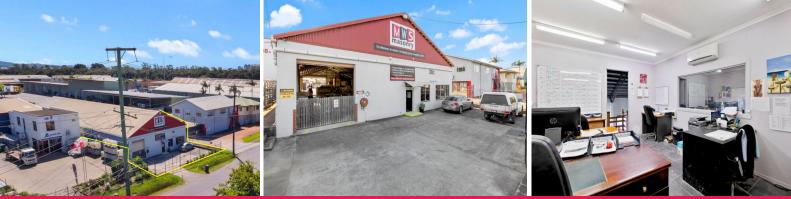

## 38c Aquarium Avenue, Hemmant QLD 4174

## FREESTANDING INDUSTRIAL BUILDING WITH DUAL STREET ACCESS

Other key features include:

- 800sqm\* Clear span warehouse/factory
- Front and rear container height roller door access
- Separate front pedestrian access into ground floor showroom
- Additional mezzanine office with separate toilet
- 3 phase power supply
- Large fully secured parking area/yard accessible from Porter Street
- Self-contained toilet within factory