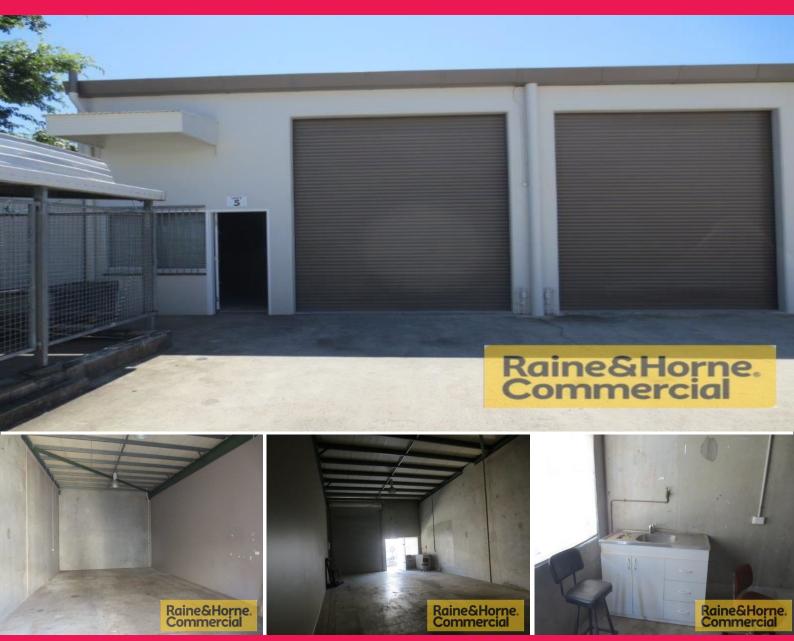

## 5/5-7 Gordon Street, Cleveland QLD 4163

## 83sqm Affordable Rear Industrial Warehouse

This neat and tidy industrial unit is located in a quiet complex just off busy Shore Street.

Features include:

- \* Clear span warehouse with kitchenette
- \* Two allocated car spaces
- \* Fenced complex with lockable gates
- \* Good entry off road for delivery vehicles
- \* Popular takeaway and Cafe at front of complex
- \* Outgoings included in rent
- \* Pricing excludes GST

For further information and to arrange an inspection please contact Colin Tucker. Please quote property Id: 17411325.

83sqm

Colin Tucker 0411 534 023 colin@RnHcommercial.com.au