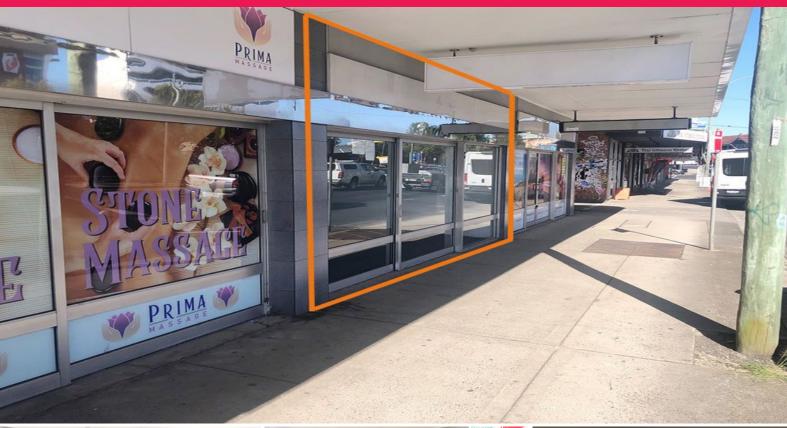

## **FANTASTIC HIGH EXPOSURE RETAIL**

This tenancy boasts a footprint of approx. 136sqm with a glazed shop front facing the Pacific Highway that currently boasts a passing traffic flow of approximately 60,000 vehicles per day.

Retail FOR LEASE \$3,333.33 p/mth (+GST)\* 136sqm