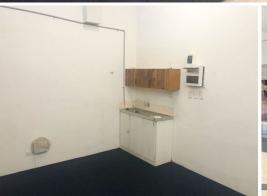

Additional key features of the tenancy include;

- Approx. 136sqm
- Separate Male/Female bathrooms
- Large storage area
- Air-conditioned
- Access to grease trap and gas
- Disability accessible
- Ready to fitout
- \*GST and outgoings ar