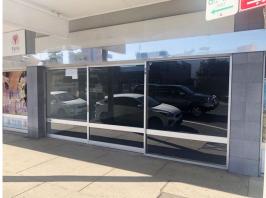

## **FANTASTIC HIGH EXPOSURE RETAIL**

This tenancy boasts a footprint of approx. 136sqm with a glazed shop front facing the Pacific Highway that currently boasts a passing traffic flow of approximately 60,000 vehicles per day.

Retail FOR LEASE \$3,333.33 p/mth (+GST)\* 136sqm