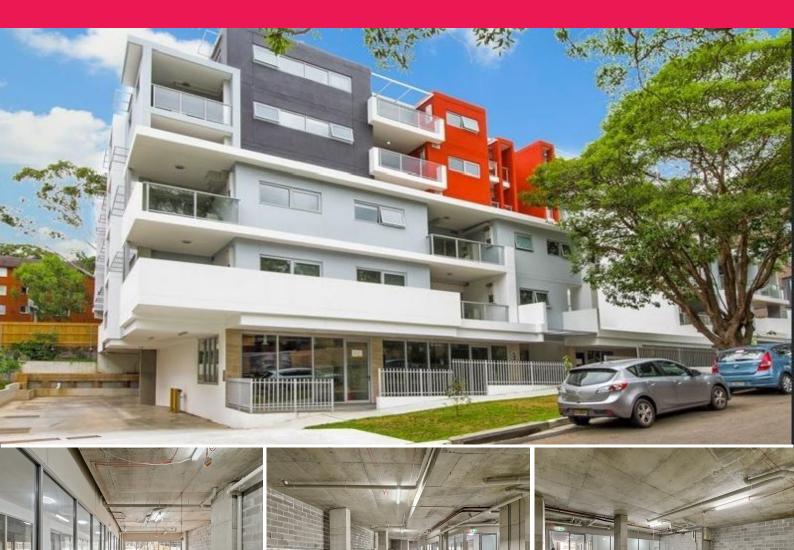

## Lane Coves's New Retail Hub

Six brand-new commercial suites over 639m2 available for sale in one line. Located within a brand-new mixed-use development of 49 luxury residential apartments and 6 ground-floor retail premises. The spaces are available for sale individually or together.

Located opposite The Canopy - Lane Cove Council funded retain precinct due for completion in June 2020, it will include:

500 space public car park Aldi Supermarket Coles Supermarket Restaurant/dining precinct

Prope

Retail
FOR SALE
Sale:Contact Agent:Lease:Contact

Sale:Contact Agent;Lease:Contact Agent 639sqm