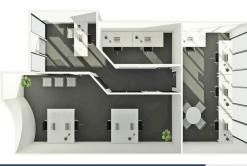

## Executive office space in heart of business networking precinct

With prime B2B networking opportunities located near Albert Park Lake, St Kilda Rd Towers is an iconic development for your business.

With breathtaking views over Albert Park Lake and Port Phillip Bay and inundated with natural light; suite 1138 will not disappoint. Featuring 2 large open plan spaces and a private executive office, it is suitable for 8 people.

Offices

FOR LEASE

54sqm

Call now to inspect - 1300 652 532

**DEAGUE GROU** 

**Melbourne Commercial** 

Office Sales & Leasing