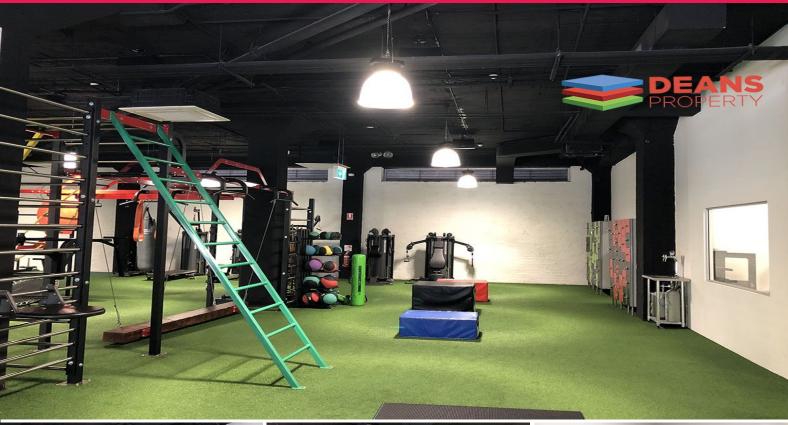

## Opportunity for a Gym or Creative User or Showroom!

Opportunity for a gym/yoga/office/showroom, located in a prime position opposite the IBIS hotel and walking distance to the City, Darling Harbour and Star Casino. Premises is set up for a gym, but can easily be converted into a creative office or showroom.

Features include:

- An additional separate office
- High ceilings
- Disabled access
- Existing male & female toilets and showers
- Disabled toilets

For any more information or if you would like to inspect this property, feel free to give Deans Property a call  ${\bf t}$ 