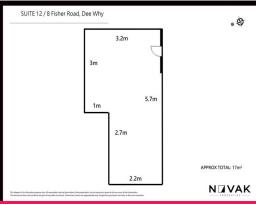

## FIRST FLOOR OFFICE FOR ENTRY'S AND PRO'S

| NLA: 17sqm

| High ceilings

| Great entry level office suite

| Well kept & clean office and common areas

| Secure building with 24 hour access

| Professional building with quiet tenants

Offices

FOR LEASE

17sqm