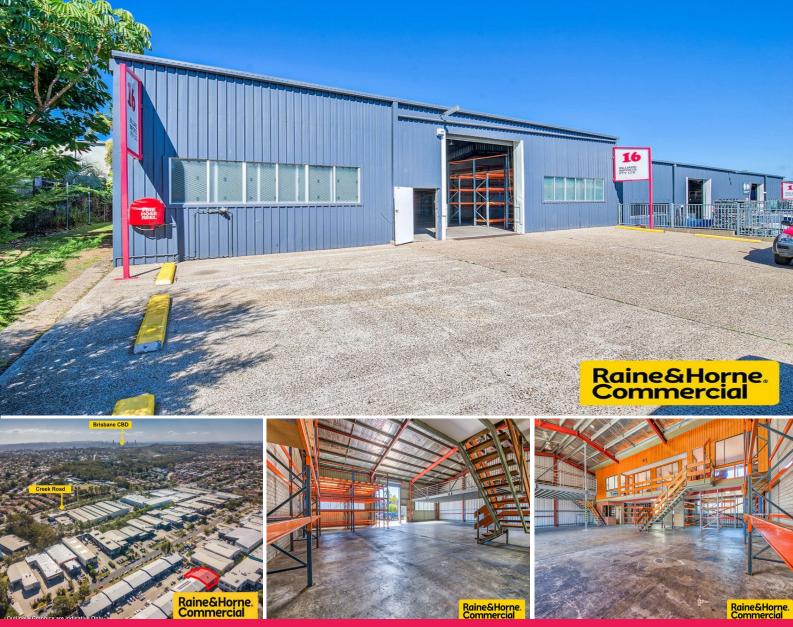

## Rare Opportunity to Buy in Tightly Held Complex

- \* Well presented metal clad constructed industrial unit in successful complex (solid wall to neighbouring unit)
- \* 156sqm external exclusive use area which features 6 car parks
- \* 1 x roller door access to well ventilated warehouse area
- \* Good internal height
- \* Insulated warehouse ceiling
- \* Storage mezzanine area includes stair access
- \* Racking can be made available to successful Buyer
- \* Mezzanine office areas with evaporative cooling system
- \* Amenities available on both ground floor and mezzanine level (shower on ground floor)
- \* Building Units Plan Area: 343sqm\*
- \* Approved Storage Mezz

Industrial FOR SALE

484sqm

Raine&Horne. Commercial