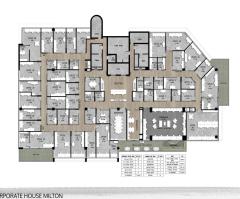

Kings Row 1, Level 2/52 Mcdougall Street, Milton QLD

## 1 - 20 person offices from \$650 (+GST) per person per month!

As prestigious as it is convenient, Corporate House Milton is an exceptional opportunity for businesses that want the very best facilities in a strategic, easily accessible, CBD-fringe location.

These beautiful offices are located in the distinguished Kings Row Development on Coronation Drive - just 1.5km from the city.

Corporate House Milton is outstandingly well connected. Serviced by multiple nearby public transport options including; a bus stop at your doorstep, the Milton CityCat Terminal a short walk away and the Milton Train Station just 350m to the rear of the complex. Cyclists will also enjoy the convenience of the Bicentennial Bikeway. The of

Offices

FOR L