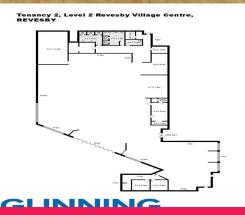

Leisure

FOR LEASE

1195sqm

KEY FEATURES - Size: 1,195sqm

- Ample car parking & a