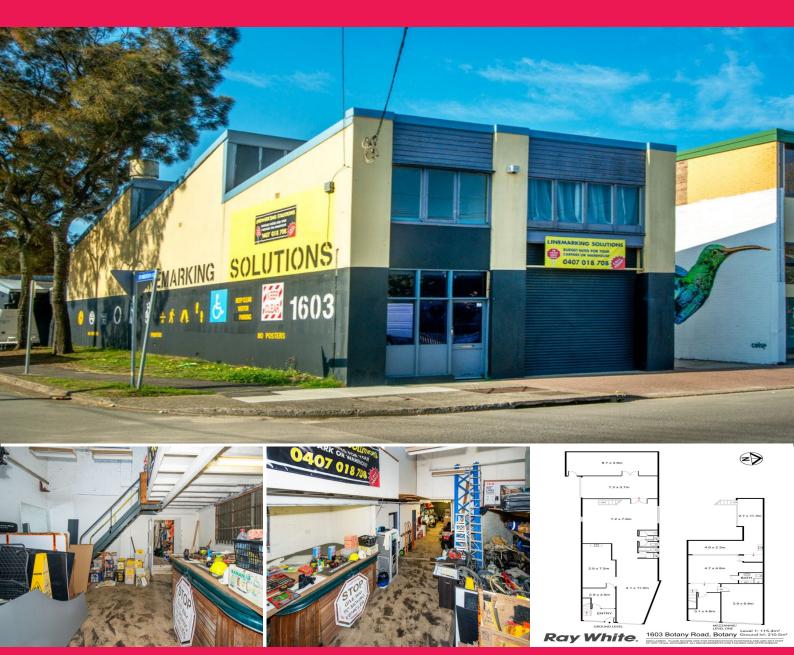

## **Dual Level Warehouse on Prominent Corner**

Occupying a prominent corner position, this dual level warehouse invites an exciting acquisition chance. Currently tenanted by a line marking company, it offers an immediate investment opportunity while you ponder the blocks future potential. Positioned over the road from CBD bound buses, the warehouse is placed within a walk of shops and eateries.

- Zoned B1 Neighbourhood Centre

- Large dual level warehouse comprising 325.9sqm total

- Tenanted until Oct 2019, net rental/outgoings & yield of \$54,000 pa + GST

- Mezzanine level ideal for offices/meeting room
- Two bathrooms with showers plus an additional toilet

Industrial FOR SALE

325.9sqm