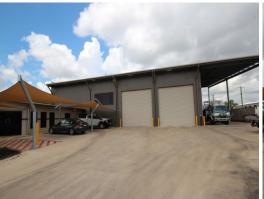

## Modern Tilt Slab Workshop/Warehouse with Class

This modern well presented warehouse would suite a range of users looking for a quality property. The site offers great access via three separate gates providing drive thru for the largest of heavy vehicles.

The property offers the following:

- 2,360m2 Secure hardstand yard
- Adjoining 3,240m2 secured hard stand yard available for lease if required (by negotiation)
- 508m2 warehouse/workshop high clearance workshop minimum 6m
- Four electric roller shutters 5m x 5m providing two drive thru bays
- 107m2 structural mezzanine floor with lockable secure tool storage under
- Great ventilation and