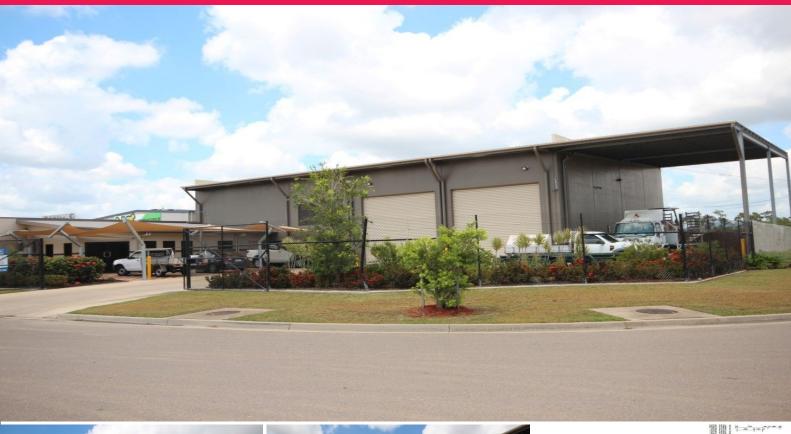

## Modern Tilt Slab Workshop/Warehouse with Class

This modern well presented warehouse would suite a range of users looking for a quality property. The site offers great access via three separate gates providing drive thru for the largest of heavy vehicles.

The property offers the following:

- 2,360m2 Secure hardstand yard
- Adjoining 3,240m2 secured hard stand yard available for lease if required (by negotiation)
- 508m2 warehouse/workshop high clearance workshop minimum 6m
- Four electric roller shutters 5m x 5m providing two drive thru bays
- 107m2 structural mezzanine floor with lockable secure tool storage under
- Great ventilation and