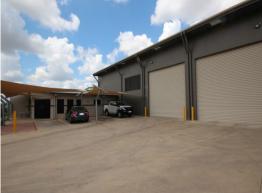

## Modern Tilt Slab Workshop/Warehouse with Class

This modern well presented warehouse would suite a range of users looking for a quality property. The site offers great access via three separate gates providing drive thru for the largest of heavy vehicles.

The property offers the following:

- 2,360m2 Secure hardstand yard
- Adjoining 3,240m2 secured hard stand yard available for lease if required (by negotiation)
- 508m2 warehouse/workshop high clearance workshop minimum 6m
- Four electric roller shutters 5m x 5m providing two drive thru bays
- 107m2 structural mezzanine floor with lockable secure tool storage under
- Great ventilation and