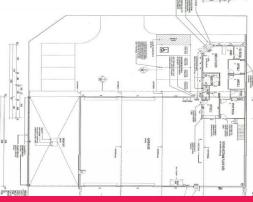

The property offers the following:

- 2,360m2 Secure hardstand yard
- Adjoining 3,240m2 secured hard stand yard available for lease if required (by negotiation)
- 508m2 warehouse/workshop high clearance workshop minimum 6m
- Four electric roller shutters 5m x 5m providing two drive thru bays
- 107m2 structural mezzanine floor with lockable secure tool storage under
- Great ventilation and