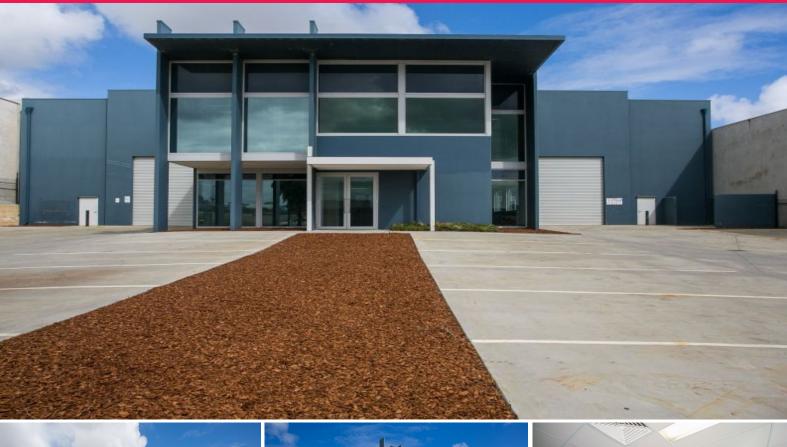

## **UNIQUE OFFICE/WAREHOUSE WITH 5 TONNE GANTRY CRANE**

This property offers a fantastic opportunity to secure a green title office/warehouse with the rare addition of an overhead gantry crane.

The property is well located within close proximity to Mirrabooka Avenue, Alexander Drive providing access to Reid/Tonkin Highway, Ocean Reef Road and Hepburn Avenue providing access to the Mitchell Freeway.

Property Features; Land Area: 2,406 sqm

Office: 325 sqm (approximately)
Warehouse: 1,125 sqm (approximately)

Total Building: 1,450 sqm

Industrial FOR SALE

1450sqm

Raine&Horne. Commercial

**Anthony Vulinovich** 