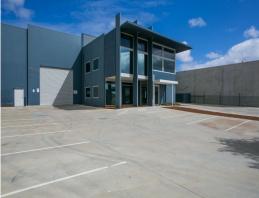

## **UNIQUE OFFICE/WAREHOUSE WITH 5 TONNE GANTRY CRANE**

This property offers a fantastic opportunity to secure a green title office/warehouse with the rare addition of an overhead gantry crane.

The property is well located within close proximity to Mirrabooka Avenue, Alexander Drive providing access to Reid/Tonkin Highway, Ocean Reef Road and Hepburn Avenue providing access to the Mitchell Freeway.

Property Features; Land Area: 2,406 sqm

Office: 325 sqm (approximately)
Warehouse: 1,125 sqm (approximately)

Total Building: 1,450 sqm

Industrial FOR SALE

1450sqm

Raine&Horne. Commercial

**Anthony Vulinovich** 