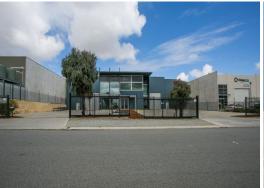

## **UNIQUE OFFICE/WAREHOUSE WITH 5 TONNE GANTRY CRANE**

This property offers a fantastic opportunity to secure a green title office/warehouse with the rare addition of an overhead gantry crane.

The property is well located within close proximity to Mirrabooka Avenue, Alexander Drive providing access to Reid/Tonkin Highway, Ocean Reef Road and Hepburn Avenue providing access to the Mitchell Freeway.

Property Features; Land Area: 2,406 sqm

Office: 325 sqm (approximately)
Warehouse: 1,125 sqm (approximately)

Total Building: 1,450 sqm

Industrial FOR SALE

1450sqm

Raine&Horne. Commercial

**Anthony Vulinovich** 