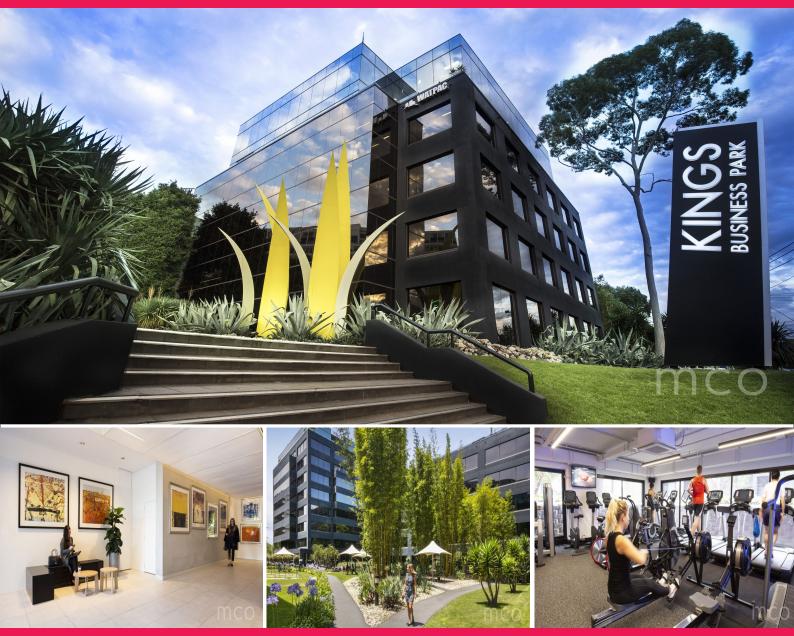

## Kings Business Park high exposure ground floor retail space

Melbourne's premier Business Park located on Kings Way, Southbank, has amazing prominent ground floor retail space newly available for lease. Kings Business Park comprises of five separate towers with expansive internal gardens. With approximately 35,000 sqm of fully tenanted office space and a range of high-calibre professional services firms, this ground floor retail space is an opportunity not to be overlooked.

Key features include:

- Ground level tenancy with high exposure to Dorcas  $\operatorname{St}$  and fully glazed facade
- High foot traffic area ideal for retail or service-based business
- 230m? with entrance from Dorcas St
- Solid customer base w