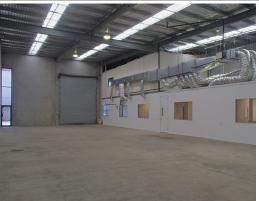

## **Immaculate Tenancy in Modern Industrial Precinct**

- \* Modern 599sqm concrete tilt panel unit offering great corporate image
- \* 367sqm of clear span warehouse with great internal height
- \* Access via an electric container height roller door
- \* 98sqm of air-conditioned & partitioned first floor offices
- \* 134sqm of corporate ground floor office
- \* Includes additional 65sqm office which can be removed (if required)
- \* Amenities on both levels & large lunchroom
- \* Ample 3 phase power available
- \* NBN Internet available to the unit
- \* Plenty of on-site parking allowing for container drop
- \* Fully fenced & secure complex
- \* Available Now! This is a fantastic opportunity not to be missed!