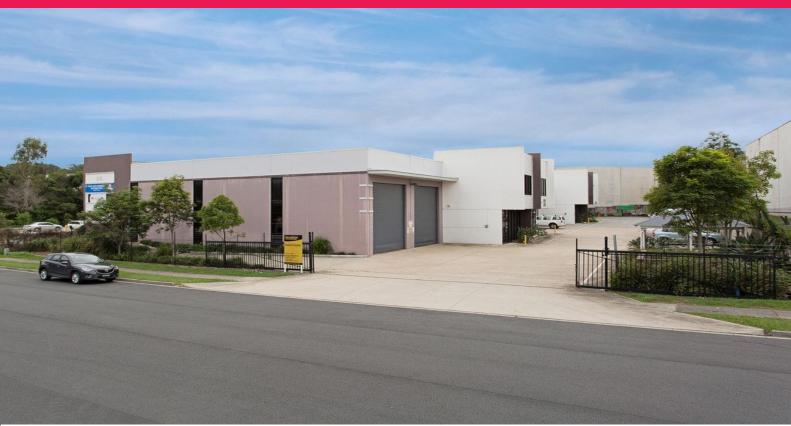

## Raine&Horne. Commercial

2/30 Gardens Drive, Willawong QLD 4110

## **Immaculate Tenancy in Modern Industrial Precinct**

- \* Modern 599sqm concrete tilt panel unit offering great corporate image
- \* 367sqm of clear span warehouse with great internal height
- \* Access via an electric container height roller door
- \* 98sqm of air-conditioned & partitioned first floor offices
- \* 134sqm of corporate ground floor office
- \* Includes additional 65sqm office which can be removed (if required)
- \* Amenities on both levels & large lunchroom
- \* Ample 3 phase power available
- \* NBN Internet available to the unit
- \* Plenty of on-site parking allowing for container drop
- \* Fully fenced & secure complex
- \* Available Now! This is a fantastic opportunity not to be missed!

Outgoings: Paid by Tena

Industrial

FOR LEASE

599sqm

Raine&Horne. Commercial