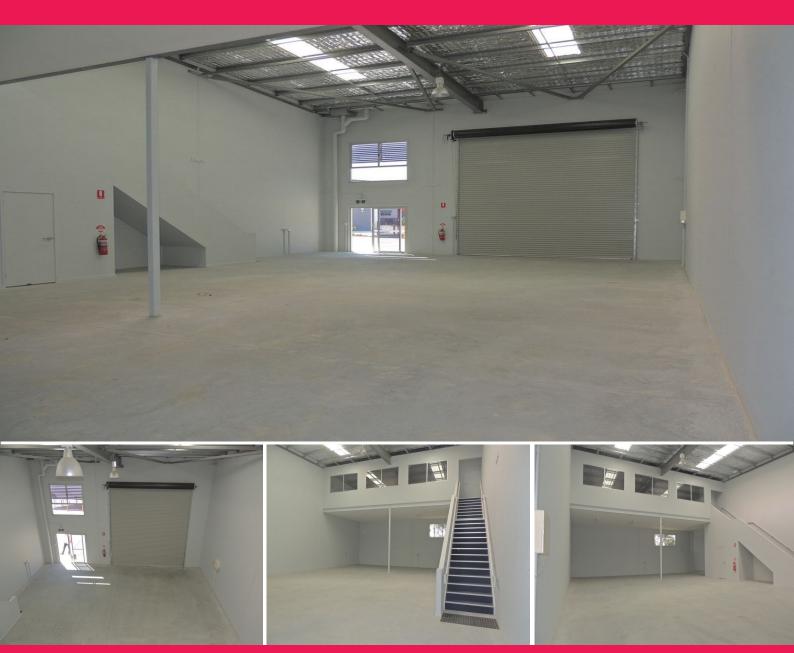

## 239m2\* Warehouse & Office Space

- \* Tenant relocating new tenant needed asap Must Be Leased
- \* 185m2\* ground floor area
- \* 54m2\* rear mezzanine office
- \* Air conditioning, carpet & sink on mezzanine level
- \* 3 phase power & own amenities including shower
- \* 4 allocated car parks
- \* Call Team Dunne today for an inspection