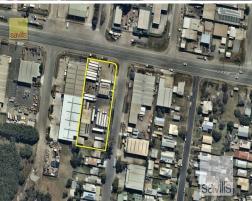

## 1305 Lytton Road, Hemmant QLD 4174

## **PROUDLY MARKETED BY SAVILLS ? SALE & LEASE**

- Corner site to Lytton Road and Violet Street
- 4,043sqm total site area
- 9 existing lots, subdivide or amalgamate
- Existing transport facility
- Workshop and yard includes service pits
- Secure warehouse with large roller doors
- Available to occupy or develop

Industrial FOR SALE

580sqm

Shaw Harrison 0488 999 889 sharrison@savills.com.au