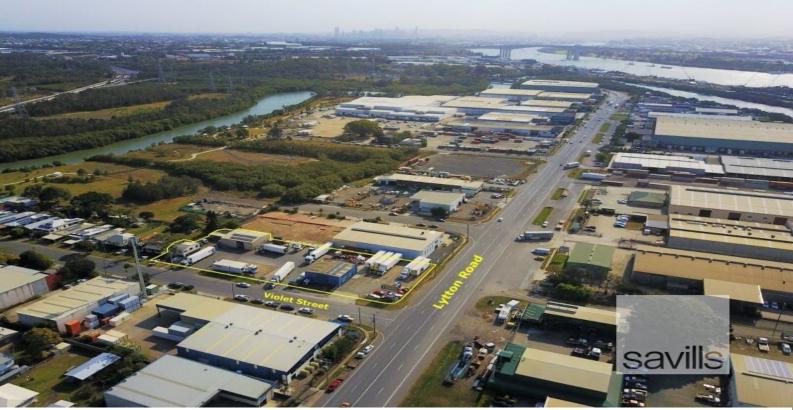

## **PROUDLY MARKETED BY SAVILLS ? SALE & LEASE**

- Corner site to Lytton Road and Violet Street
- 4,043sqm total site area
- 9 existing lots, subdivide or amalgamate
- Existing transport facility
- Workshop and yard includes service pits
- Secure warehouse with large roller doors
- Available to occupy or develop

Located on the corner of Lytton Road and Violet Street, ideally positioned with high volumes of passing traffic close to the Aquarium Ave signalised intersection.

Savills are pleased to present a wonderful opportunity to occupy or develop an existing transport depot in the he