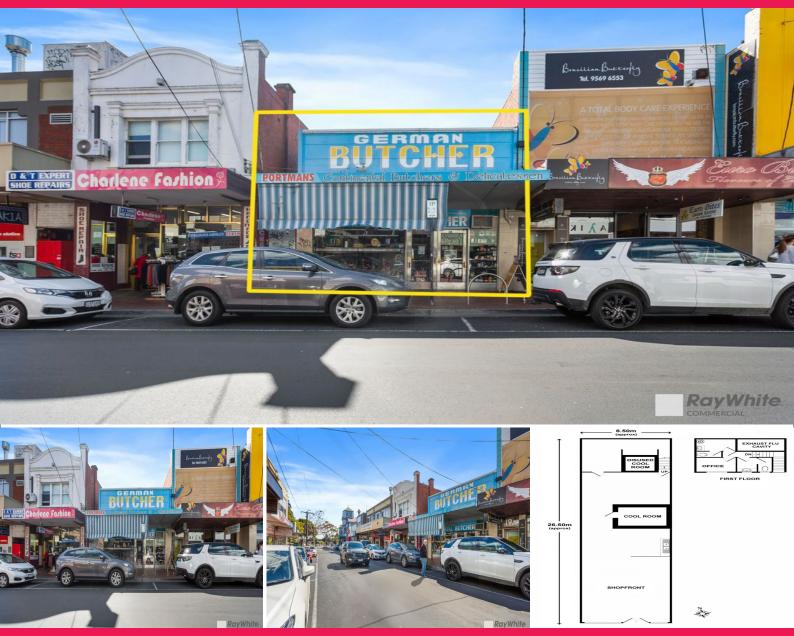

## Ray White.

19 Portman St, Oakleigh VIC 3166

## OWNER SAYS SELL!! - ICONIC FREEHOLD RETAIL INVESTMENT IN THE HEART OF OAKLEIGH

Ray White Commercial Victoria is delighted to offer for sale by Public Auction this fantastic retail investment property located in the heart of Oakleigh's retail shopping district and next to Oakleigh Market.

• Total building area 210m2 approx • Total land area 172m2 approx

• Rental return | \$85,000 per annum + GST + Outgoings

• Brand New three (3) year lease commencing 30th October 2018

• Three (3) further options of three (3) years

• Fixed 3% annual increases

• Commercial 1 Zo

Retail

FOR SALE

210sqm

Ray White.

Paul Rizzo

0418 688 888 paul.rizzo@raywhite.com **Theo Karkanis** 