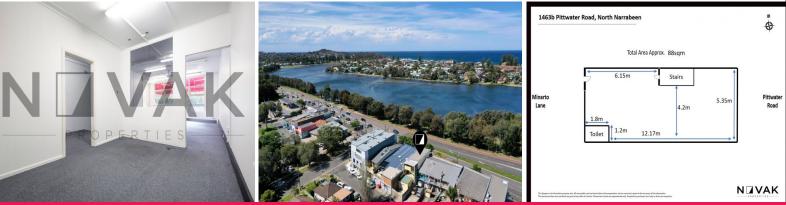

## 1463b Pittwater Road, North Narrabeen NSW 2101

## SECOND LEVEL OFFICE | RETAIL | STORAGE

## | Net Floor Area 88m2

- | Perfect opportunity for office | retail | showroom
- | Front and rear access to the second level
- | Great opportunity for signage via balcony
- | Take advantage of the new completed development on the same block
- | Awesome exposure to ongoing traffic
- | High ceilings at 2.7m throughout
- | 2 car spots just for tenant use
- | Secure building with 24/7 access
- | Plumbing accessibility to second floor
- | Internet availability and plenty of power points
- | Have an open floor plan or section off your spaces
- | Flexible zoning inquire now!
- | Public car parking on

Offices

FOR LEASE

88sqm