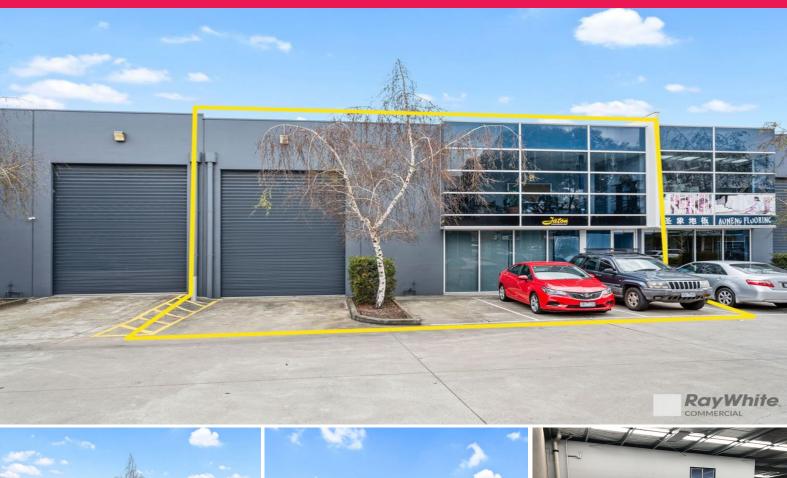

## **Boutique Secure Modern Warehouse with Office**

Well presented Office/Warehouse in modern complex close to Burwood Hwy, Eastlink, Knox City.

Offers office space upstairs/ Showroom downstairs and high clearance warehouse!

Property Features Include:

- Total lettable area | 400m2 approx.
- Includes first floor office of 70m2 approx.
- Amenities include male/female toilets & kitchenette
- Container height, motorized roller door
- Ample onsite-parking
- Industrial 1 Zoning (