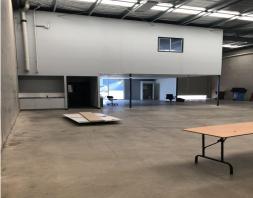

## **Boutique Secure Modern Warehouse with Office**

Well presented Office/Warehouse in modern complex close to Burwood Hwy, Eastlink, Knox City.

Offers office space upstairs/ Showroom downstairs and high clearance warehouse!

Property Features Include:

- Total lettable area | 400m2 approx.
- Includes first floor office of 70m2 approx.
- Amenities include male/female toilets & kitchenette
- Container height, motorized roller door
- Ample onsite-parking
- Industrial 1 Zoning (