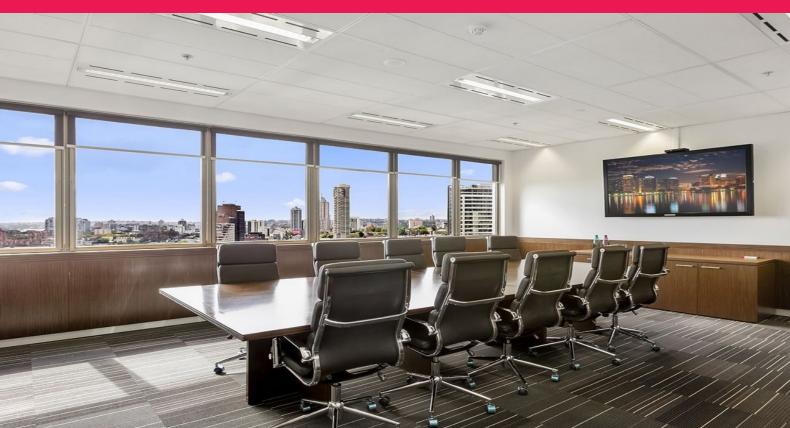

## Co Working Space at Hyde Park

227 Elizabeth Street is situated in close proximity to the law courts, all amenities and public transport. This building provides tenants with refurbished office space with good natural light in a sought after location. Pleasant outlook over Hyde Park.

- Co-Tens co working office at 227 Elizabeth St
- Private office for 4 staff plus shared use of boardrooms and kitchen
- Views over Hyde Park and East, Sydney Harbour and the Heads
- High quality reception area, boardrooms and meeting rooms
- Superb hi quality kitchen fully equipped fridges, microwave