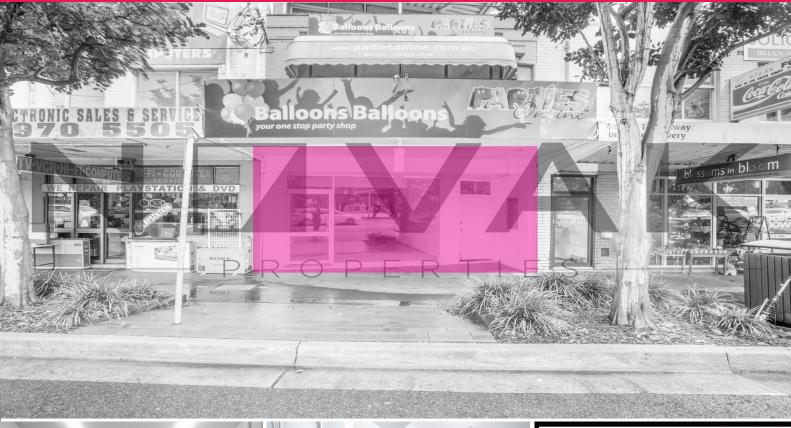

1463a Pittwater Rd, North Narrabeen NSW 2101

## MUST BE LEASED! FIRST LEVEL POSITION PRIME FOR MARKET

- | 133m2 of office, retail or showroom opportunity
- | Street level retail outlet for your flagship store!
- | Perfect for cafe | restaurant ready made clients
- | Super negotiable make an offer!!
- | Bathroom amenities on site
- | Perfect for entry level commercial prospects & pros
- | 200m from the heart of Narrabeen
- Pre- installed air conditioning units in the lot
- | Floor to ceiling glass windows
- | High ceilings at 2.7m
- | Excellent exposure onto Pittwater Road
- | 24/7 building secure access
- | Heaps of storage opportunities
- | Light box facilities