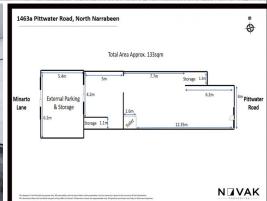

1463a Pittwater Rd, North Narrabeen NSW 2101

## MUST BE LEASED! FIRST LEVEL POSITION PRIME FOR MARKET

- | 133m2 of office, retail or showroom opportunity
- | Street level retail outlet for your flagship store!
- | Perfect for cafe | restaurant ready made clients
- | Super negotiable make an offer!!
- | Bathroom amenities on site
- | Perfect for entry level commercial prospects & pros
- | 200m from the heart of Narrabeen
- Pre- installed air conditioning units in the lot
- | Floor to ceiling glass windows
- | High ceilings at 2.7m
- | Excellent exposure onto Pittwater Road
- | 24/7 building secure access
- | Heaps of storage opportunities
- | Light box facilities

Showrooms/bulky Goods

FOR LEASE

133sqm

Mark\_\_ Novak

0421111111

novak@mail.inspectrealestate.com.au