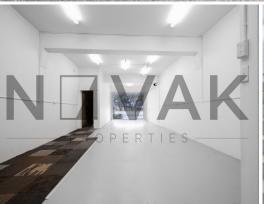

## MUST BE LEASED! FIRST LEVEL POSITION PRIME FOR MARKET

- | 133m2 of office, retail or showroom opportunity
- | Street level retail outlet for your flagship store!
- | Perfect for cafe | restaurant ready made clients
- | Super negotiable make an offer!!
- | Bathroom amenities on site
- | Perfect for entry level commercial prospects & pros
- | 200m from the heart of Narrabeen
- Pre- installed air conditioning units in the lot
- | Floor to ceiling glass windows
- | High ceilings at 2.7m
- | Excellent exposure onto Pittwater Road
- | 24/7 building secure access
- | Heaps of storage opportunities
- | Light box facilities