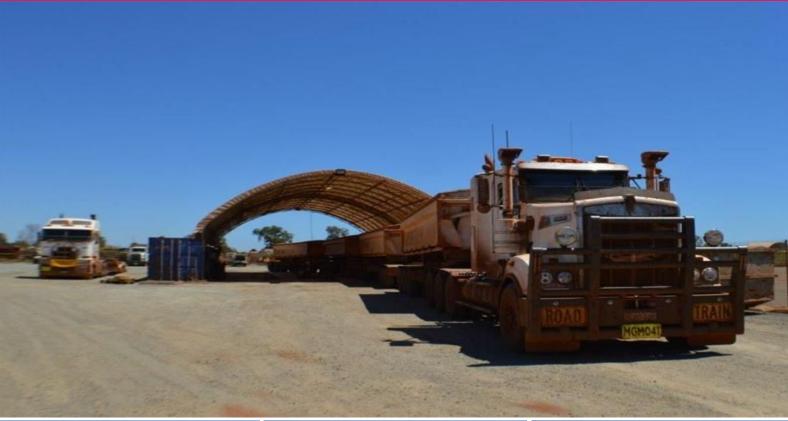

## Large Established Industrial Facility with Excellent Access

This huge site is over 14,000 m2, the property is a transport / industrial yard, this substantial infrastructure and the size of this yard will suit corporate tenant, includes, cracker dust hardstand, secure fencing, sheds of approximately 900m2 under roof including good high workshop clearance, big doors for easy access/separate office of approximately 300m2

Heavy Industrial Yard on 1.4 hectare site

High bay drive thru shed suitable for service of large machinery & trucks or engineering

Over 900m2 of workshop space with staff ablutions and office

Cracker dust hardstand 3 Phase power

Dome Shelter 422m2 inc

Industrial FOR LEASE

900sqm