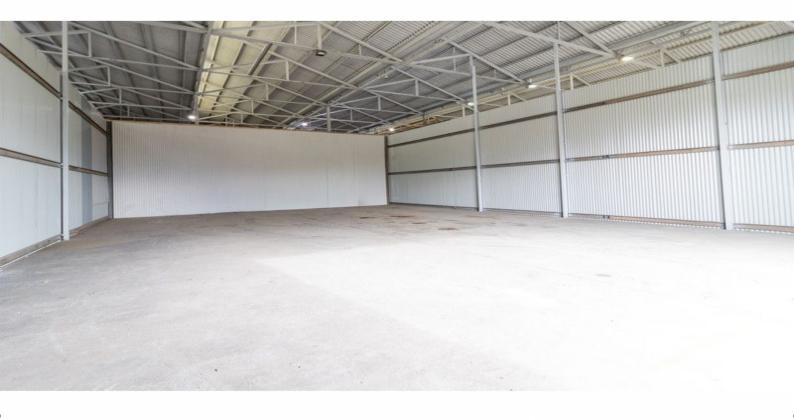

## Large Workshop on a Budget

The 240m2 unit comprises of a reception/office area, toilet and kitchenette. This space could be utilised for a range of businesses. The buildings main roller door opens to a large open work space.

Situated just off the New England Highway, Unit 4 provides an ideal location for any business wanting to be in close proximity to Maitland and Rutherford's CBDs..

Key Features:

- ? Air-conditioned office space
- ? Kitchenette
- ? Full height roller door
- ? Fully fenced yard