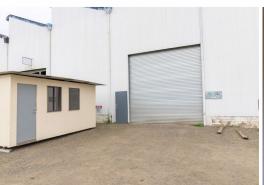

## Large Workshop on a Budget

The 240m2 unit comprises of a reception/office area, toilet and kitchenette. This space could be utilised for a range of businesses. The buildings main roller door opens to a large open work space.

Situated just off the New England Highway, Unit 4 provides an ideal location for any business wanting to be in close proximity to Maitland and Rutherford's CBDs..

Key Features:

- ? Air-conditioned office space
- ? Kitchenette
- ? Full height roller door
- ? Fully fenced yard