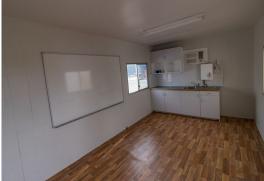

## Large Workshop on a Budget

The 240m2 unit comprises of a reception/office area, toilet and kitchenette. This space could be utilised for a range of businesses. The buildings main roller door opens to a large open work space.

Situated just off the New England Highway, Unit 4 provides an ideal location for any business wanting to be in close proximity to Maitland and Rutherford's CBDs..

Key Features:

- ? Air-conditioned office space
- ? Kitchenette
- ? Full height roller door
- ? Fully fenced yard