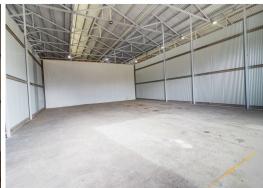

## Large Workshop on a Budget

The 240m2 unit comprises of a reception/office area, toilet and kitchenette. This space could be utilised for a range of businesses. The buildings main roller door opens to a large open work space.

Situated just off the New England Highway, Unit 4 provides an ideal location for any business wanting to be in close proximity to Maitland and Rutherford's CBDs..

Key Features:

- ? Air-conditioned office space
- ? Kitchenette
- ? Full height roller door
- ? Fully fenced yard