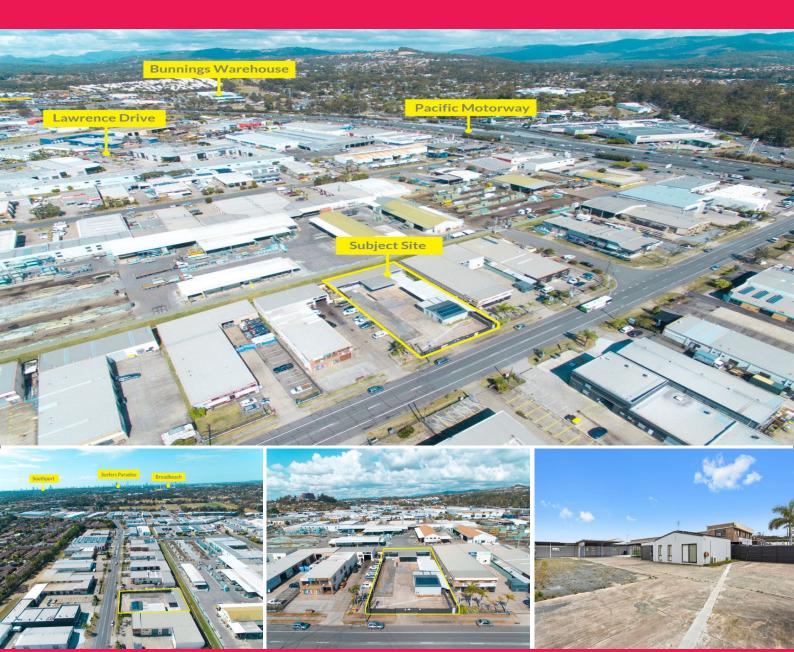

## Ray White.

15 Brendan Drive, Nerang QLD 4211

## Rare Hardstand Block Build Warehouse or Storage

- \* Total land area 1,512\*sqm(28\*m of road frontage)
- \* Easy access to Pacific Motorway (Brisbane Gold Coast Sydney)
- $^{\star}$  550\*sqm under roof consisting of office, bathroom, shed & storage
- \* Build your own warehouse, use for storage or lease out
- \* Surrounded by national & international tenants
- \* Don't miss this outstanding opportunity!

\*Approximately

SALE \$1,295,000

Disclaimer: Ray White h

Industrial

FOR SALE

550sqm