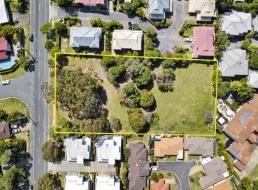

## Ray White.

132 Ridgeway Avenue, Southport QLD 4215

## Prime Elevated Block with Childcare DA approval - Up to 6 months settlement &10%

- \* Seller offers 10% deposit & up to 6 months settlement for buyers
- \* Approved D.A. for a 141\* placement childcare centre in central location
- \* Surrounded by medium density townhouse developments
- \* Easy access from Southport to Burleigh via Ferry Road
- \* Total land area of 4,047\*sqm
- \* Build existing plans, land bank or build townhouses
- \* Walking distance to shops, schools & public transport
- \* Don't miss this outstanding opportunity!