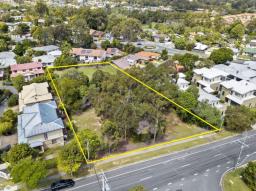

## Ray White.

132 Ridgeway Avenue, Southport QLD 4215

## Prime Elevated Block with Childcare DA approval - Up to 6 months settlement &10%

- \* Seller offers 10% deposit & up to 6 months settlement for buyers
- \* Approved D.A. for a 141\* placement childcare centre in central location
- \* Surrounded by medium density townhouse developments
- \* Easy access from Southport to Burleigh via Ferry Road
- \* Total land area of 4,047\*sqm
- \* Build existing plans, land bank or build townhouses
- \* Walking distance to shops, schools & public transport
- \* Don't miss this outstanding opportunity!