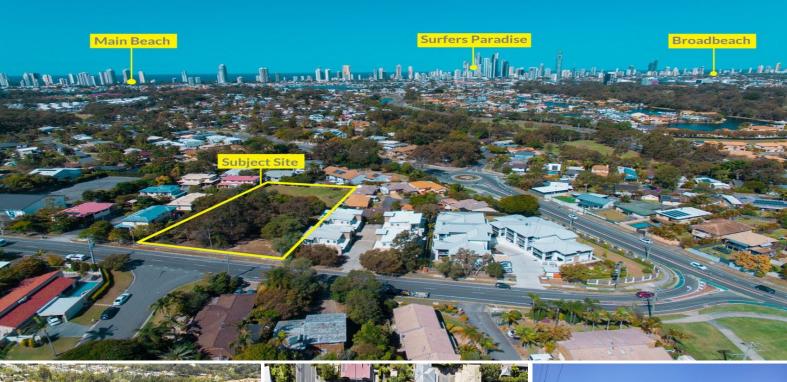

## Ray White.

132 Ridgeway Avenue, Southport QLD 4215

## Prime Elevated Block with Childcare DA approval - Up to 6 months settlement &10%

- \* Seller offers 10% deposit & up to 6 months settlement for buyers
- \* Approved D.A. for a 141\* placement childcare centre in central location
- \* Surrounded by medium density townhouse developments
- \* Easy access from Southport to Burleigh via Ferry Road
- \* Total land area of 4,047\*sqm
- \* Build existing plans, land bank or build townhouses
- \* Walking distance to shops, schools & public transport
- \* Don't miss this outstanding opportunity!