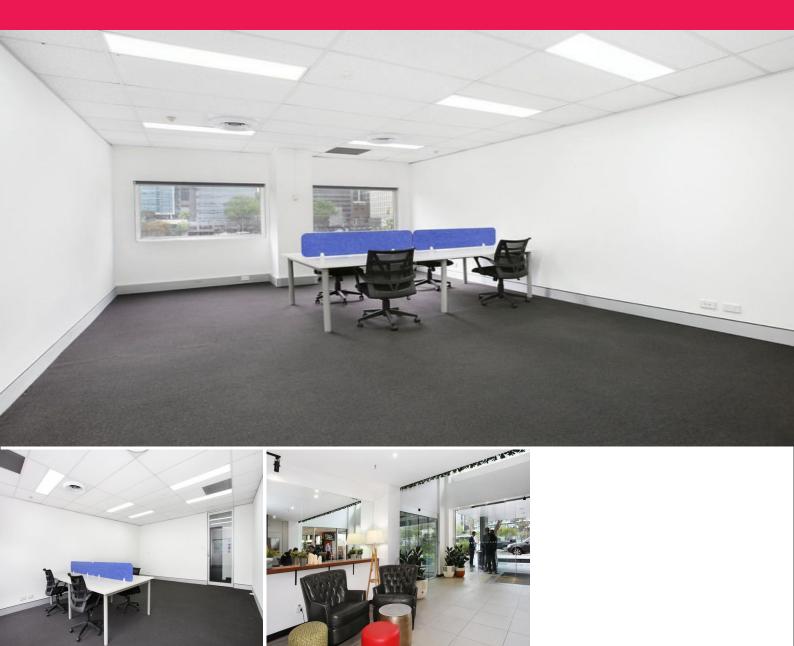

## 35sqm Office for Lease

Located on one of the low rise levels of this prominent North Sydney Tower, this Fabulous 35sqm office space benefits from great natural light with windows overlooking the Front of the Building. Open plan layout to accommodate 2-4 staff this space presents extremely well. Get a professional looking office at a Great Price!!!

On site facilities including a large cafe, showers, car parking, plus state of the art air conditioning including after hours air and suite by suite air temperature. This is an impressive look for the SME. Offices