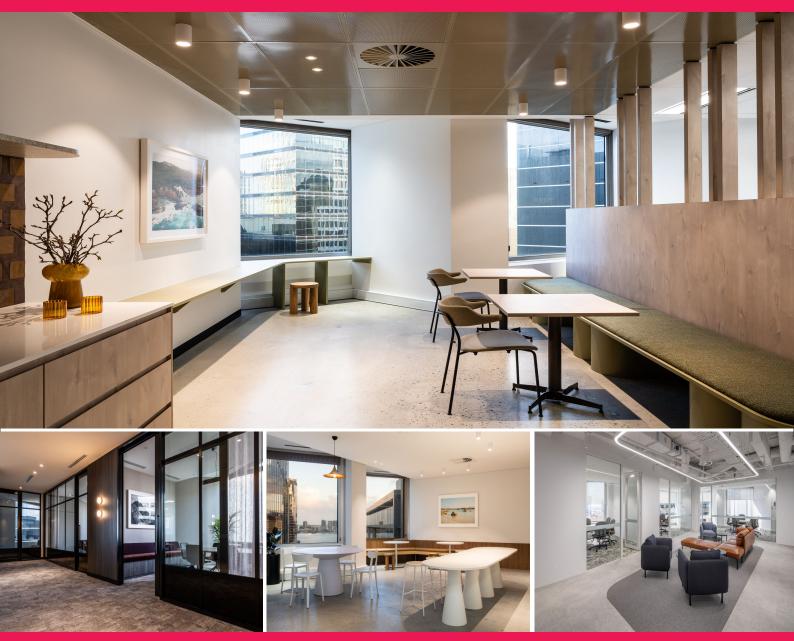

## **Perth's Premier Office Location ? Brand New Fitouts**

Allendale Square, centrally located in the Perth CBD, is home to some of Perth's most prominent businesses. With views across the Swan River and west towards the ocean, the building is highly sought after by businesses wanting a prestigious address with fitted premises available immediately.

The 31 storey office tower features a stunning lobby with abundant seating and informal meeting spaces, newly refurbished end-of-trip facilities, a new gym and newly finished spec suites ready for immediate occupation.