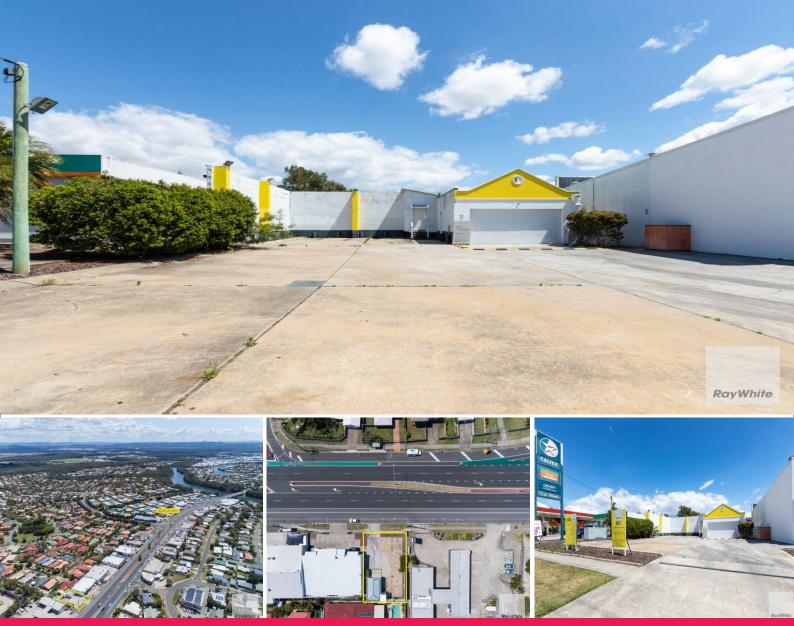

## 740 Nicklin Way, Currimundi QLD 4551

## 546m2 Land For Sale on Nicklin Way | High Profile, Prominent Position

- 546m2 land area

- District Centre zoning, suitable for numerous commercial, medical and retail uses

- Major Growth Population Corridor
- Modern style double bay garage at rear
- Previously used as a car sales yard
- Bathroom/toilet at rear of property

- Highly exposed to Nicklin Way offering maximum exposure to passing traffic

- Located in high profile position amongst other sales yards and major retailers

- Walking distance to C

Land FOR SALE

**Ray White** 