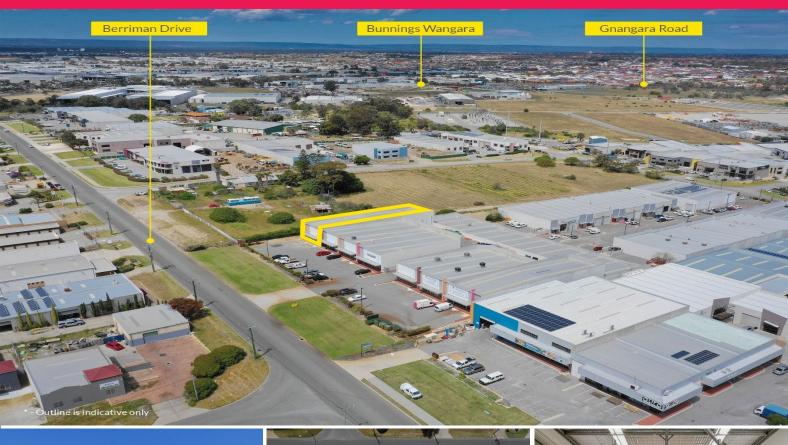

## STREET FRONT SHOWROOM

506sqm strata titled property in a prominent location and in modern development.

Second toilet can be installed to be approved for recreation.

Lots of features including 6m high truss, electric roller doors, high bay lights, 8 allocated car bays and visitors car bays. This quality property is located just off the main arterial of Wanneroo Road giving fantastic exposure and signage opportunity.

The zoning is Service Industry. Great price for a street front unit!

E: lachlan.burrows@rayw

Industrial FOR LEASE

506sqm