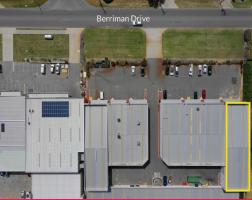

## STREET FRONT SHOWROOM

506sqm strata titled property in a prominent location and in modern development.

Second toilet can be installed to be approved for recreation.

Lots of features including 6m high truss, electric roller doors, high bay lights, 8 allocated car bays and visitors car bays. This quality property is located just off the main arterial of Wanneroo Road giving fantastic exposure and signage opportunity.