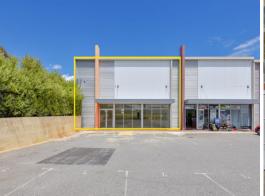

7/42 Berriman Drive, Wangara WA 6065

## STREET FRONT SHOWROOM

506sqm strata titled property in a prominent location and in modern development.

Second toilet can be installed to be approved for recreation.

Lots of features including 6m high truss, electric roller doors, high bay lights, 8 allocated car bays and visitors car bays. This quality property is located just off the main arterial of Wanneroo Road giving fantastic exposure and signage opportunity.