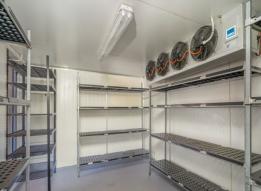

## Entry Level Opportunity - Exceptional Fit Out-Priced at Only \$305,000 Negotiable

Looking to get into the property market? Here's your chance. Expensive fit out has been carried out by a former tenant saving you tens of thousands of dollars. Fit out includes air-conditioners, cold-room, freezer room, serving area and large cooker exhaust hood.