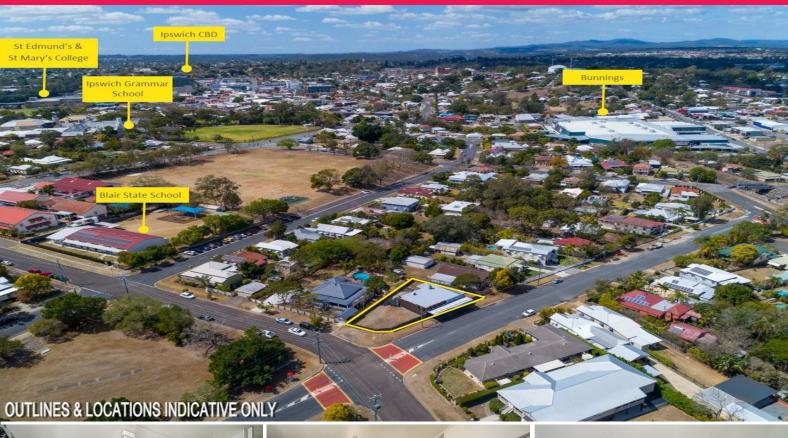

Currently divided into two separate areas, but can be very easily transformed back to one if required. Ideal corner location, walk to Boys Grammar School, St Mary's College, Blair State Schools, Ipswich CBD and train station etc.