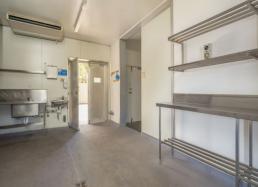

## Entry Level Opportunity - Exceptional Fit Out-Priced at Only \$305,000 Negotiable

Looking to get into the property market? Here's your chance. Expensive fit out has been carried out by a former tenant saving you tens of thousands of dollars. Fit out includes air-conditioners, cold-room, freezer room, serving area and large cooker exhaust hood.