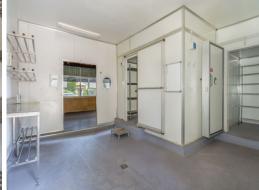

## Entry Level Opportunity - Exceptional Fit Out-Priced at Only \$305,000 Negotiable

Looking to get into the property market? Here's your chance. Expensive fit out has been carried out by a former tenant saving you tens of thousands of dollars. Fit out includes air-conditioners, cold-room, freezer room, serving area and large cooker exhaust hood.