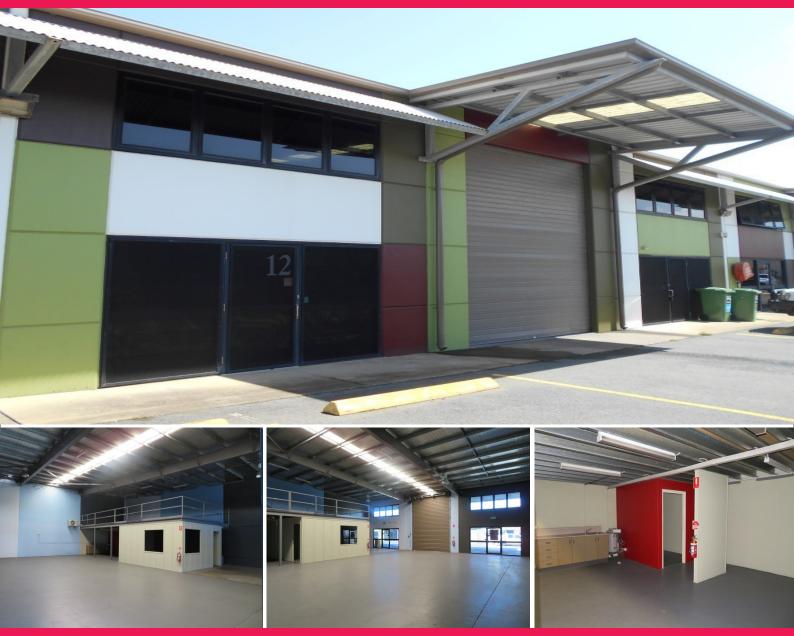

## 12/25-29 Transport Avenue, Paget QLD 4740

## **CONCEPT PLACE LEASE**

Knight Frank Mackay is pleased to offer for sale or lease this industrial warehouse located in the hub of Paget.

The property comprises of a 250 sqm\* warehouse with electric roller door, 57 sqm\* mezzanine as well as manager's office, disabled ablutions, tea prep area and storage. The property benefits from access to 3 on site carparks being part of Concept Place, Paget.

For more information or to arrange an inspection, please contact Mark Kelly at Knight Frank Mackay.

\*Approximately

Industrial FOR SALE

388sqm

**Mark Kelly** 

+61 418 776 789 mark.kelly@au.knightfrank.com