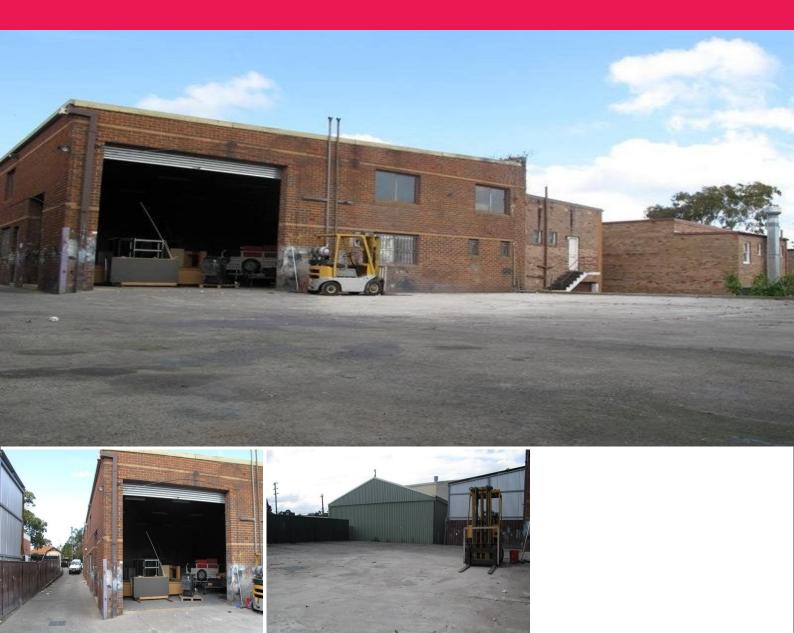

## DEPOSIT TAKEN- HIGHLY SECURE FACTORY/WAREHOUSE WITH PLENTY OF OPEN WORKING SPACE

The factory is an open plan and a perfect square (15  $\times$  15m). Comes with 2 roller doors one allowing container access with high internal clearance and good width.

**KEY FEATURES** 

- 225 sqm\* of Factory/Warehouse
- 220 sqm\* of yard space/parking/container storage
- CCTV & security alarm
- Bathroom/ kitchenette

Industrial FOR LEASE

225sqm