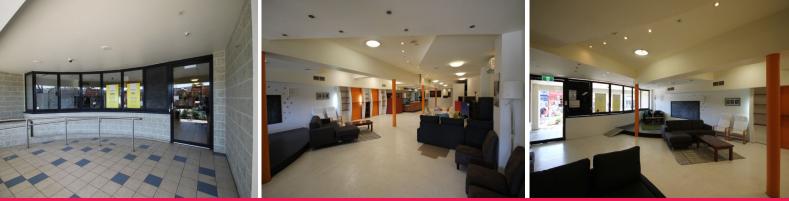

## **Turn Key Restaurant Opportunity**

This 250sqm\* fully fitted out eatery is ready for your new restaurant, bar or cafe. The space comes complete with serving counter, kitchen, cold room and dry store. The restaurant is fully air-conditioned with its own street front dining area.

- 150sqm\* restaurant/front of house
- 50sqm\* Kitchen and dry store
- Cold room
- Grease trap/trade waste
- Internal male/female/disabled amenities

Gross rent - \$4,500 pcm^ ^Rent quoted excludes GST Retail FOR LEASE