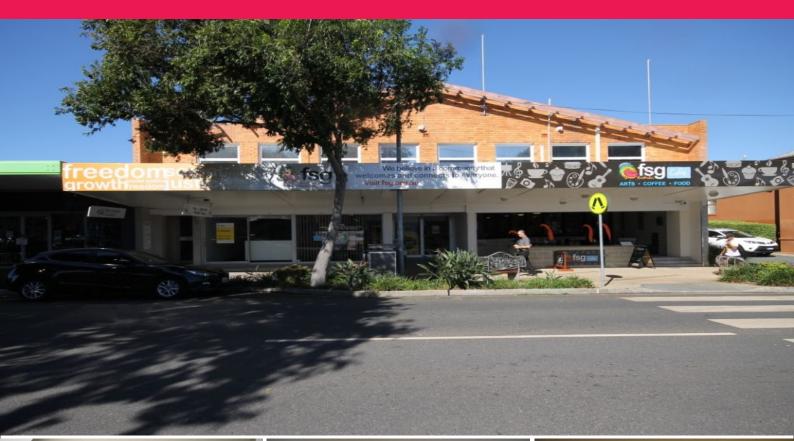

## G3/70 Edith Street, Wynnum QLD 4178

## **Turn Key Restaurant Opportunity**

This 250sqm\* fully fitted out eatery is ready for your new restaurant, bar or cafe. The space comes complete with serving counter, kitchen, cold room and dry store. The restaurant is fully air-conditioned with its own street front dining area.

- 150sqm\* restaurant/front of house
- 50sqm\* Kitchen and dry store
- Cold room
- Grease trap/trade waste
- Internal male/female/disabled amenities

Gross rent - \$4,500 pcm^ ^Rent quoted excludes GST Retail FOR LEASE