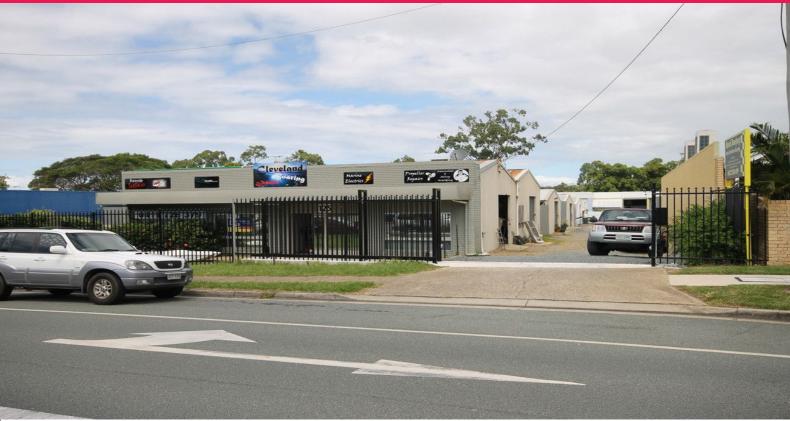

1/125 Russell Street, Cleveland QLD 4163

## **Cheap Sheds With Excellent Exposure**

This 310sqm\* shed has excellent exposure to passing traffic on busy Russell Street, with office and reception, and a 280sqm\* clear span warehouse.

Alternatively this can be split into 2 sheds. The both sheds are 155sqm\*. The front unit will have 30sqm\* of office and 125sqm\* shed. The rear unit will be a full 155sqm\* of shed.

- 30sqm\* of ground level office consisting of 2 offices and reception
- 280sqm\* clear span warehouse
- Excellent access via two (2) sliding doors
- Three phase power and 240volt outlets throughout warehouse, and offices have power and data points throughout
- Ample parking on and off street
- Excellent exposure to

Industrial FOR LEASE