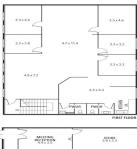

• Building area | 246m2 approximately • Partitioned offices • Onsite car parking • Reception area

Offices FOR LEASE

246sqm

**Kristian Etherington** 0400 409 833 kristian.etherington@raywhite.com

N