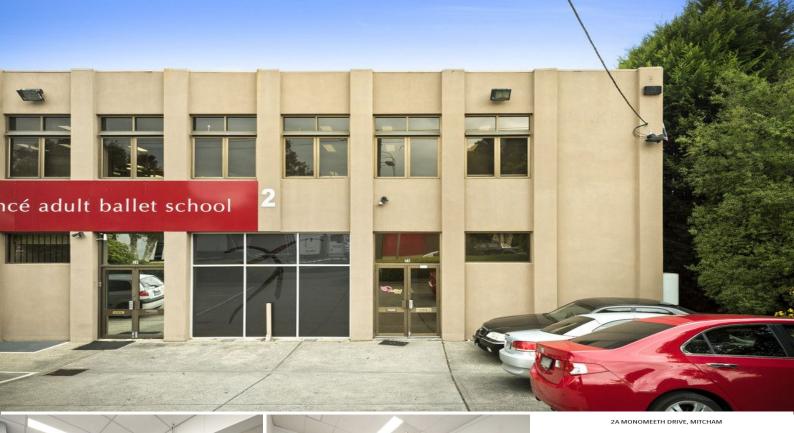

## 2a Monomeeth Drive, Mitcham VIC 3132

## ALL OFFERS CONSIDERED

This recently refurbished office space offers a unique chance for a new or existing business seeking to establish or relocate to a rapidly growing pocket. The property offers great natural light, flexible lease terms and a close position to all major arterial roads and EastLink, all at an affordable rental making this an opportunity not to be missed.

• Building area | 246m2 approximately • Partitioned offices • Onsite car parking • Reception area

Offices FOR LEASE

246sqm

**Kristian Etherington** 0400 409 833 kristian.etherington@raywhite.com

N