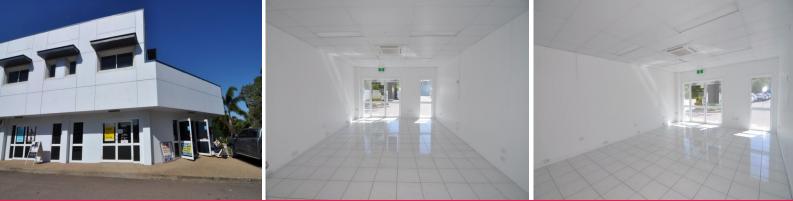

## Small professional office or retail tenancy within busy medical centre

This very well presented suite would suit any small office, medical or retail type user. The open plan layout of 47 sqm is tiled and has been freshly painted. There is a dedicated kitchenette to the rear and common area bathrooms within the building.