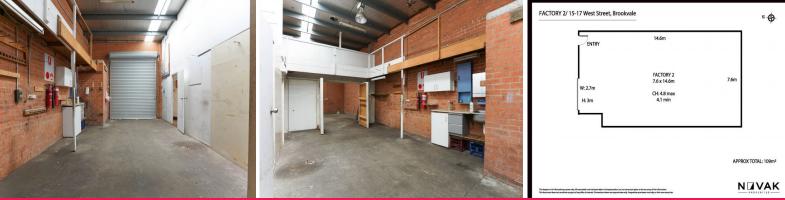

## EASY ACCESS WAREHOUSE SPACE IN PRIME BROOKVALE LOCATION

SEE IT TODAY, TONIGHT, TOMORROW, ANYTIME YOU LIKE? CALL US, WE NEVER SLEEP :)

| Warehouse size 109m2 approx.

- | Solid construction
- | Roller Door Access
- | Ceiling height from 4.1m 4.8m
- | Roller door 2.7m (w) x 3m (h)
- | Office & separate waiting area
- | Kitchenette & plenty of power points
- | Mezzanine area for extra storage
- | Skylight runs the len