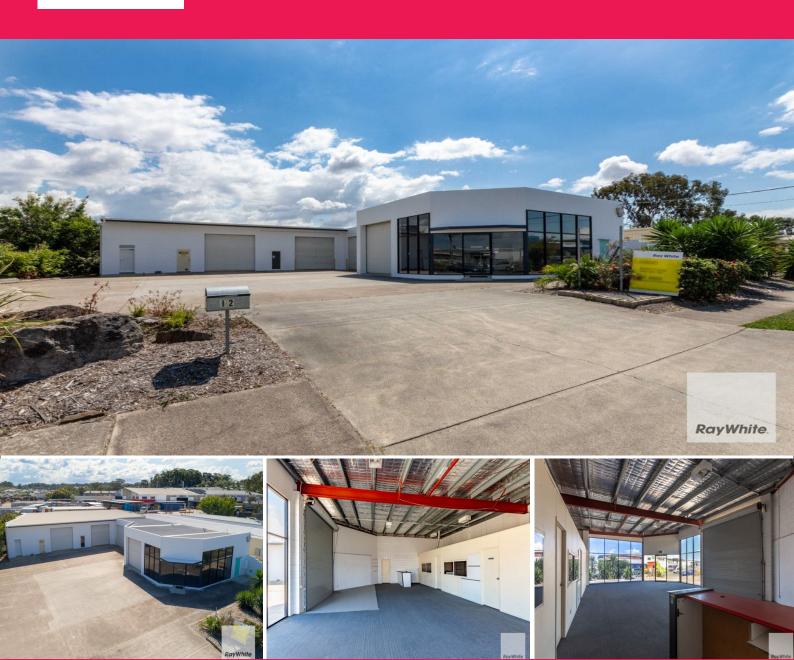

# Freestanding Warehouse/Showroom Facility For Lease in Central Location

Blake Weigel and Emily Pendleton from Ray White Northern Corridor Group are pleased to present to the market for lease 12 Daniel Street, Caloundra West.

Nestled just off the easily accessible Caloundra Road in close proximity to the Bruce Highway, Sunshine Motorway, Nicklin Way & Caloundra CBD. The property is situated within a high profile, stand-alone complex in the heart of the Caloundra West industrial estate.

Key features of the property include:

- Amenities on-site
- Air-Conditioned offic

Industrial FOR LEASE

368sqm