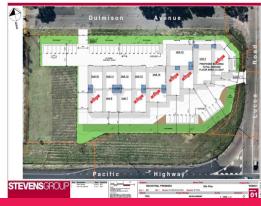

## **&SOLD by Brad Rogers**

Directly fronting the Pacific Highway, this is the project that you have been waiting for. Perfectly positioned on the corner of the Pacific Highway, Lucca Rd & Dulmison Avenue this is your opportunity to secure a beautifully appointed Commercial showroom with direct Highway Exposure.

With five Showrooms already sold, there are only four left with direct Highway Exposure.

Why settle for a location that offers limited exposure and access, put your business in front of one of the busiest traffic arterial on the Central Coast.

- Direct exposure to Pacific Highway
- Take advantage of the

Showrooms/bulky Goods

FOR SALE

243.7sqm